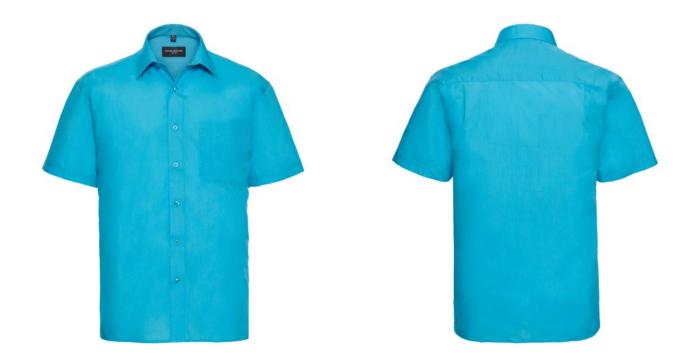

## **MEN'S SS PL-CT PLN SHIRT**

#### **Basic informations**

Size: 2XL Length: 56 Width: 37 Height: 19 Size: 2XL

Color: Turquoise blue

# **Specification**

RUSSELL men's short sleeve shirt POLYCOTTON EASY CARE POPLIN.Elegant and versatile material.Classic, two buttons on cuff.35% Poplin cotton / 65% polyester, 110/105 g / m2.Drying at 50 degrees.EASY CARE - fast drying , easy to iron white XS Turq 18/45/46